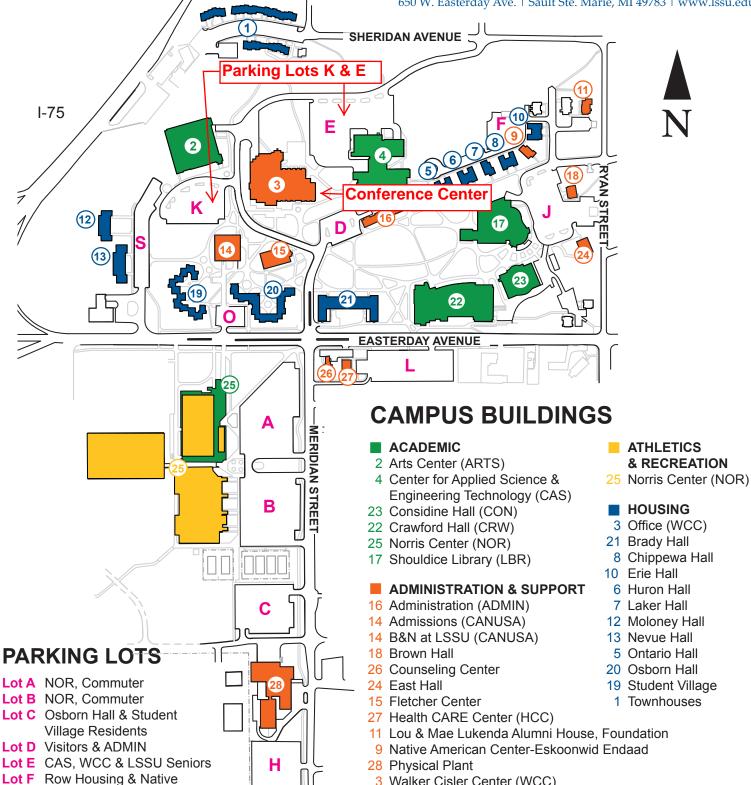

## KE SUPERIOR

650 W. Easterday Ave. | Sault Ste. Marie, MI 49783 | www.lssu.edu

American Center Lot H Brady Hall Residents

Lot J LBR, Faculty, Staff and Library Visitors

(library visitors pick up day permit from circulation desk)

Lot K Admissions, ARTS, Bookstore, WCC, Fletcher, Visitors

Lot L Osborn & Student Village Residents

Lot O Osborn & Student Village Residents (temporary - day parking only)

Lot S Moloney & Nevue Residents

Lot T Townhouse Residents

3 Walker Cisler Center (WCC)

Public Safety: 906-635-2100 **Admissions:** 906-635-2231 Switchboard: 906-632-6841

Visitors need to register with Public Safety to obtain day permit (ADMIN) No parking on any university drive